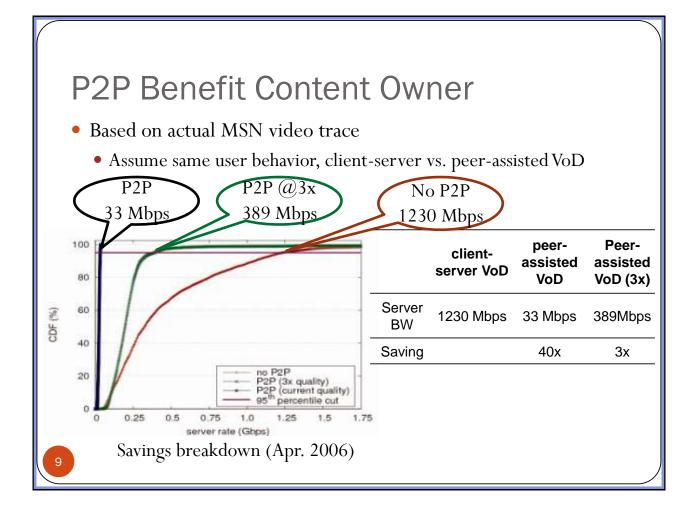

## Just Build More Powerful Data Center?

- VHS quality video streaming: 500 kbps (H.264/VC-1)
  - 200,000 viewers = 100 Gbps
  - DTV quality: 1Mbps
  - DVD quality: 1.5-2Mbps
  - HD quality: 6-10Mbps
- Data center capacity: Tera Grid
  - 30 petabyte of storage
  - 40 Gbps backbone: 80k video viewers
  - 70 days to retrieve all data through the backbone network

## Can CDN Help?

- Akamai
  - 20,000 servers, 900 point of presence, 71 countries
  - 300Gbps bandwidth
- Limelight
  - 25 point of presence, hundreds servers per presence
  - 1,000Gbps bandwidth
- Combined: 2.6 million viewers.
- Current TV audience
  - Olympics: 2.5 billion viewers
    - Each viewer may have his/her own interest (different sport event, athlete nationality, etc.)