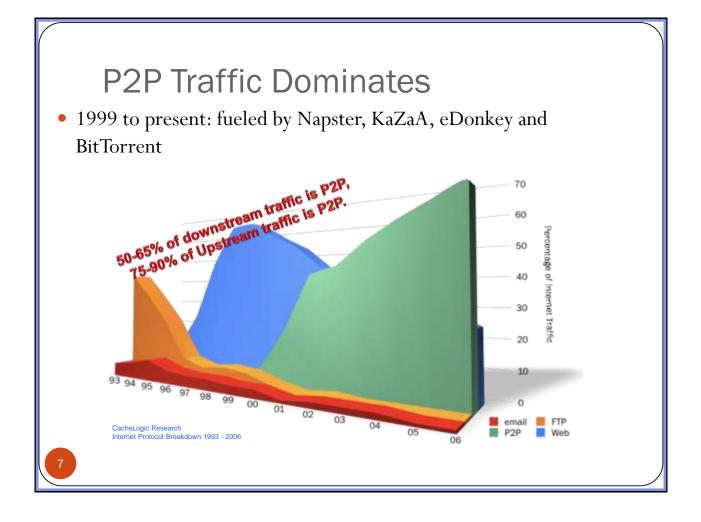

## Just Build More Powerful Data Center?

- VHS quality video streaming: 500 kbps (H.264/VC-1)
  - 200,000 viewers = 100 Gbps
  - DTV quality: 1Mbps
  - DVD quality: 1.5-2Mbps
  - HD quality: 6-10Mbps
- Data center capacity: Tera Grid
  - 30 petabyte of storage
  - 40 Gbps backbone: 80k video viewers
  - 70 days to retrieve all data through the backbone network

## Can CDN Help?

- Akamai
  - 20,000 servers, 900 point of presence, 71 countries
  - 300Gbps bandwidth
- Limelight
  - 25 point of presence, hundreds servers per presence
  - 1,000Gbps bandwidth
- Combined: 2.6 million viewers.
- Current TV audience
  - Olympics: 2.5 billion viewers
    - Each viewer may have his/her own interest (different sport event, athlete nationality, etc.)