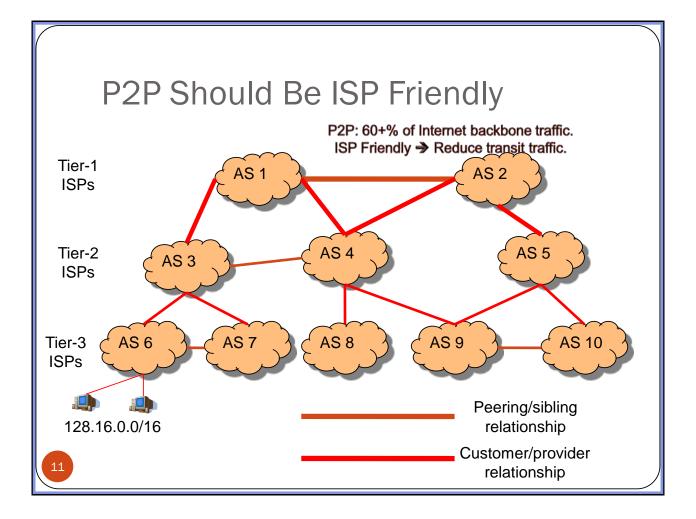

## Just Build More Powerful Data Center?

- VHS quality video streaming: 500 kbps (H.264/VC-1)
  - 200,000 viewers = 100 Gbps
  - DTV quality: 1Mbps
  - DVD quality: 1.5-2Mbps
  - HD quality: 6-10Mbps
- Data center capacity: Tera Grid
  - 30 petabyte of storage
  - 40 Gbps backbone: 80k video viewers
  - 70 days to retrieve all data through the backbone network

## Can CDN Help?

- Akamai
  - 20,000 servers, 900 point of presence, 71 countries
  - 300Gbps bandwidth
- Limelight
  - 25 point of presence, hundreds servers per presence
  - 1,000Gbps bandwidth
- Combined: 2.6 million viewers.
- Current TV audience
  - Olympics: 2.5 billion viewers
    - Each viewer may have his/her own interest (different sport event, athlete nationality, etc.)