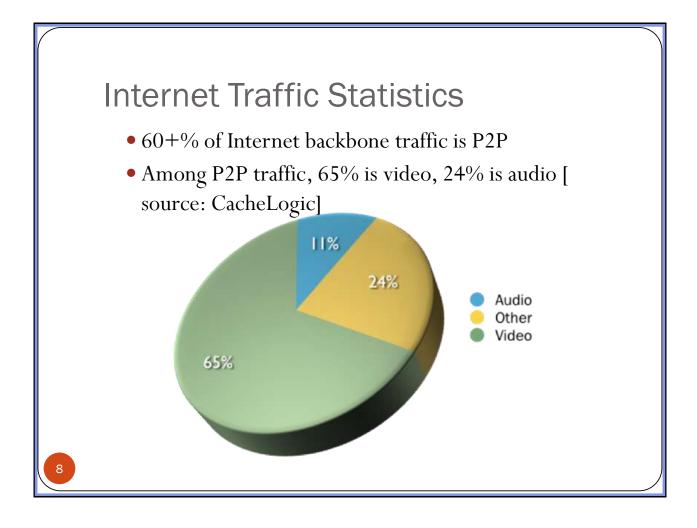

## Just Build More Powerful Data Center?

- VHS quality video streaming: 500 kbps (H.264/VC-1)
  - 200,000 viewers = 100 Gbps
  - DTV quality: 1Mbps
  - DVD quality: 1.5-2Mbps
  - HD quality: 6-10Mbps
- Data center capacity: Tera Grid
  - 30 petabyte of storage
  - 40 Gbps backbone: 80k video viewers
  - 70 days to retrieve all data through the backbone network

## Can CDN Help?

- Akamai
  - 20,000 servers, 900 point of presence, 71 countries
  - 300Gbps bandwidth
- Limelight
  - 25 point of presence, hundreds servers per presence
  - 1,000Gbps bandwidth
- Combined: 2.6 million viewers.
- Current TV audience
  - Olympics: 2.5 billion viewers
    - Each viewer may have his/her own interest (different sport event, athlete nationality, etc.)