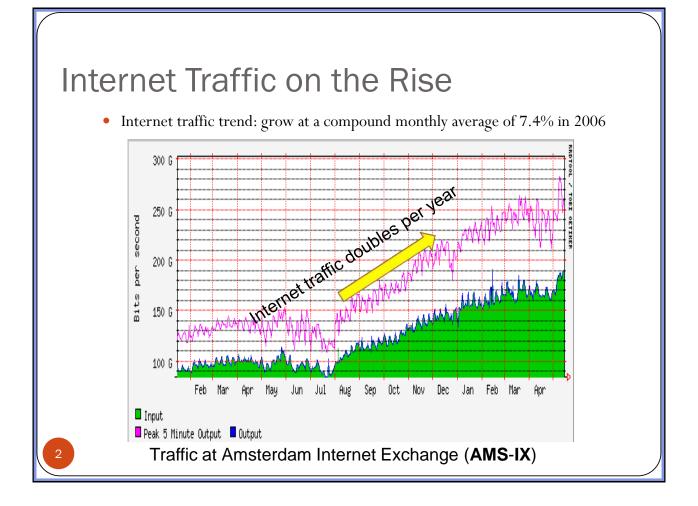

## Just Build More Powerful Data Center?

- VHS quality video streaming: 500 kbps (H.264/VC-1)
  - 200,000 viewers = 100 Gbps
  - DTV quality: 1Mbps
  - DVD quality: 1.5-2Mbps
  - HD quality: 6-10Mbps
- Data center capacity: Tera Grid
  - 30 petabyte of storage
  - 40 Gbps backbone: 80k video viewers
  - 70 days to retrieve all data through the backbone network

## Can CDN Help?

- Akamai
  - 20,000 servers, 900 point of presence, 71 countries
  - 300Gbps bandwidth
- Limelight
  - 25 point of presence, hundreds servers per presence
  - 1,000Gbps bandwidth
- Combined: 2.6 million viewers.
- Current TV audience
  - Olympics: 2.5 billion viewers
    - Each viewer may have his/her own interest (different sport event, athlete nationality, etc.)