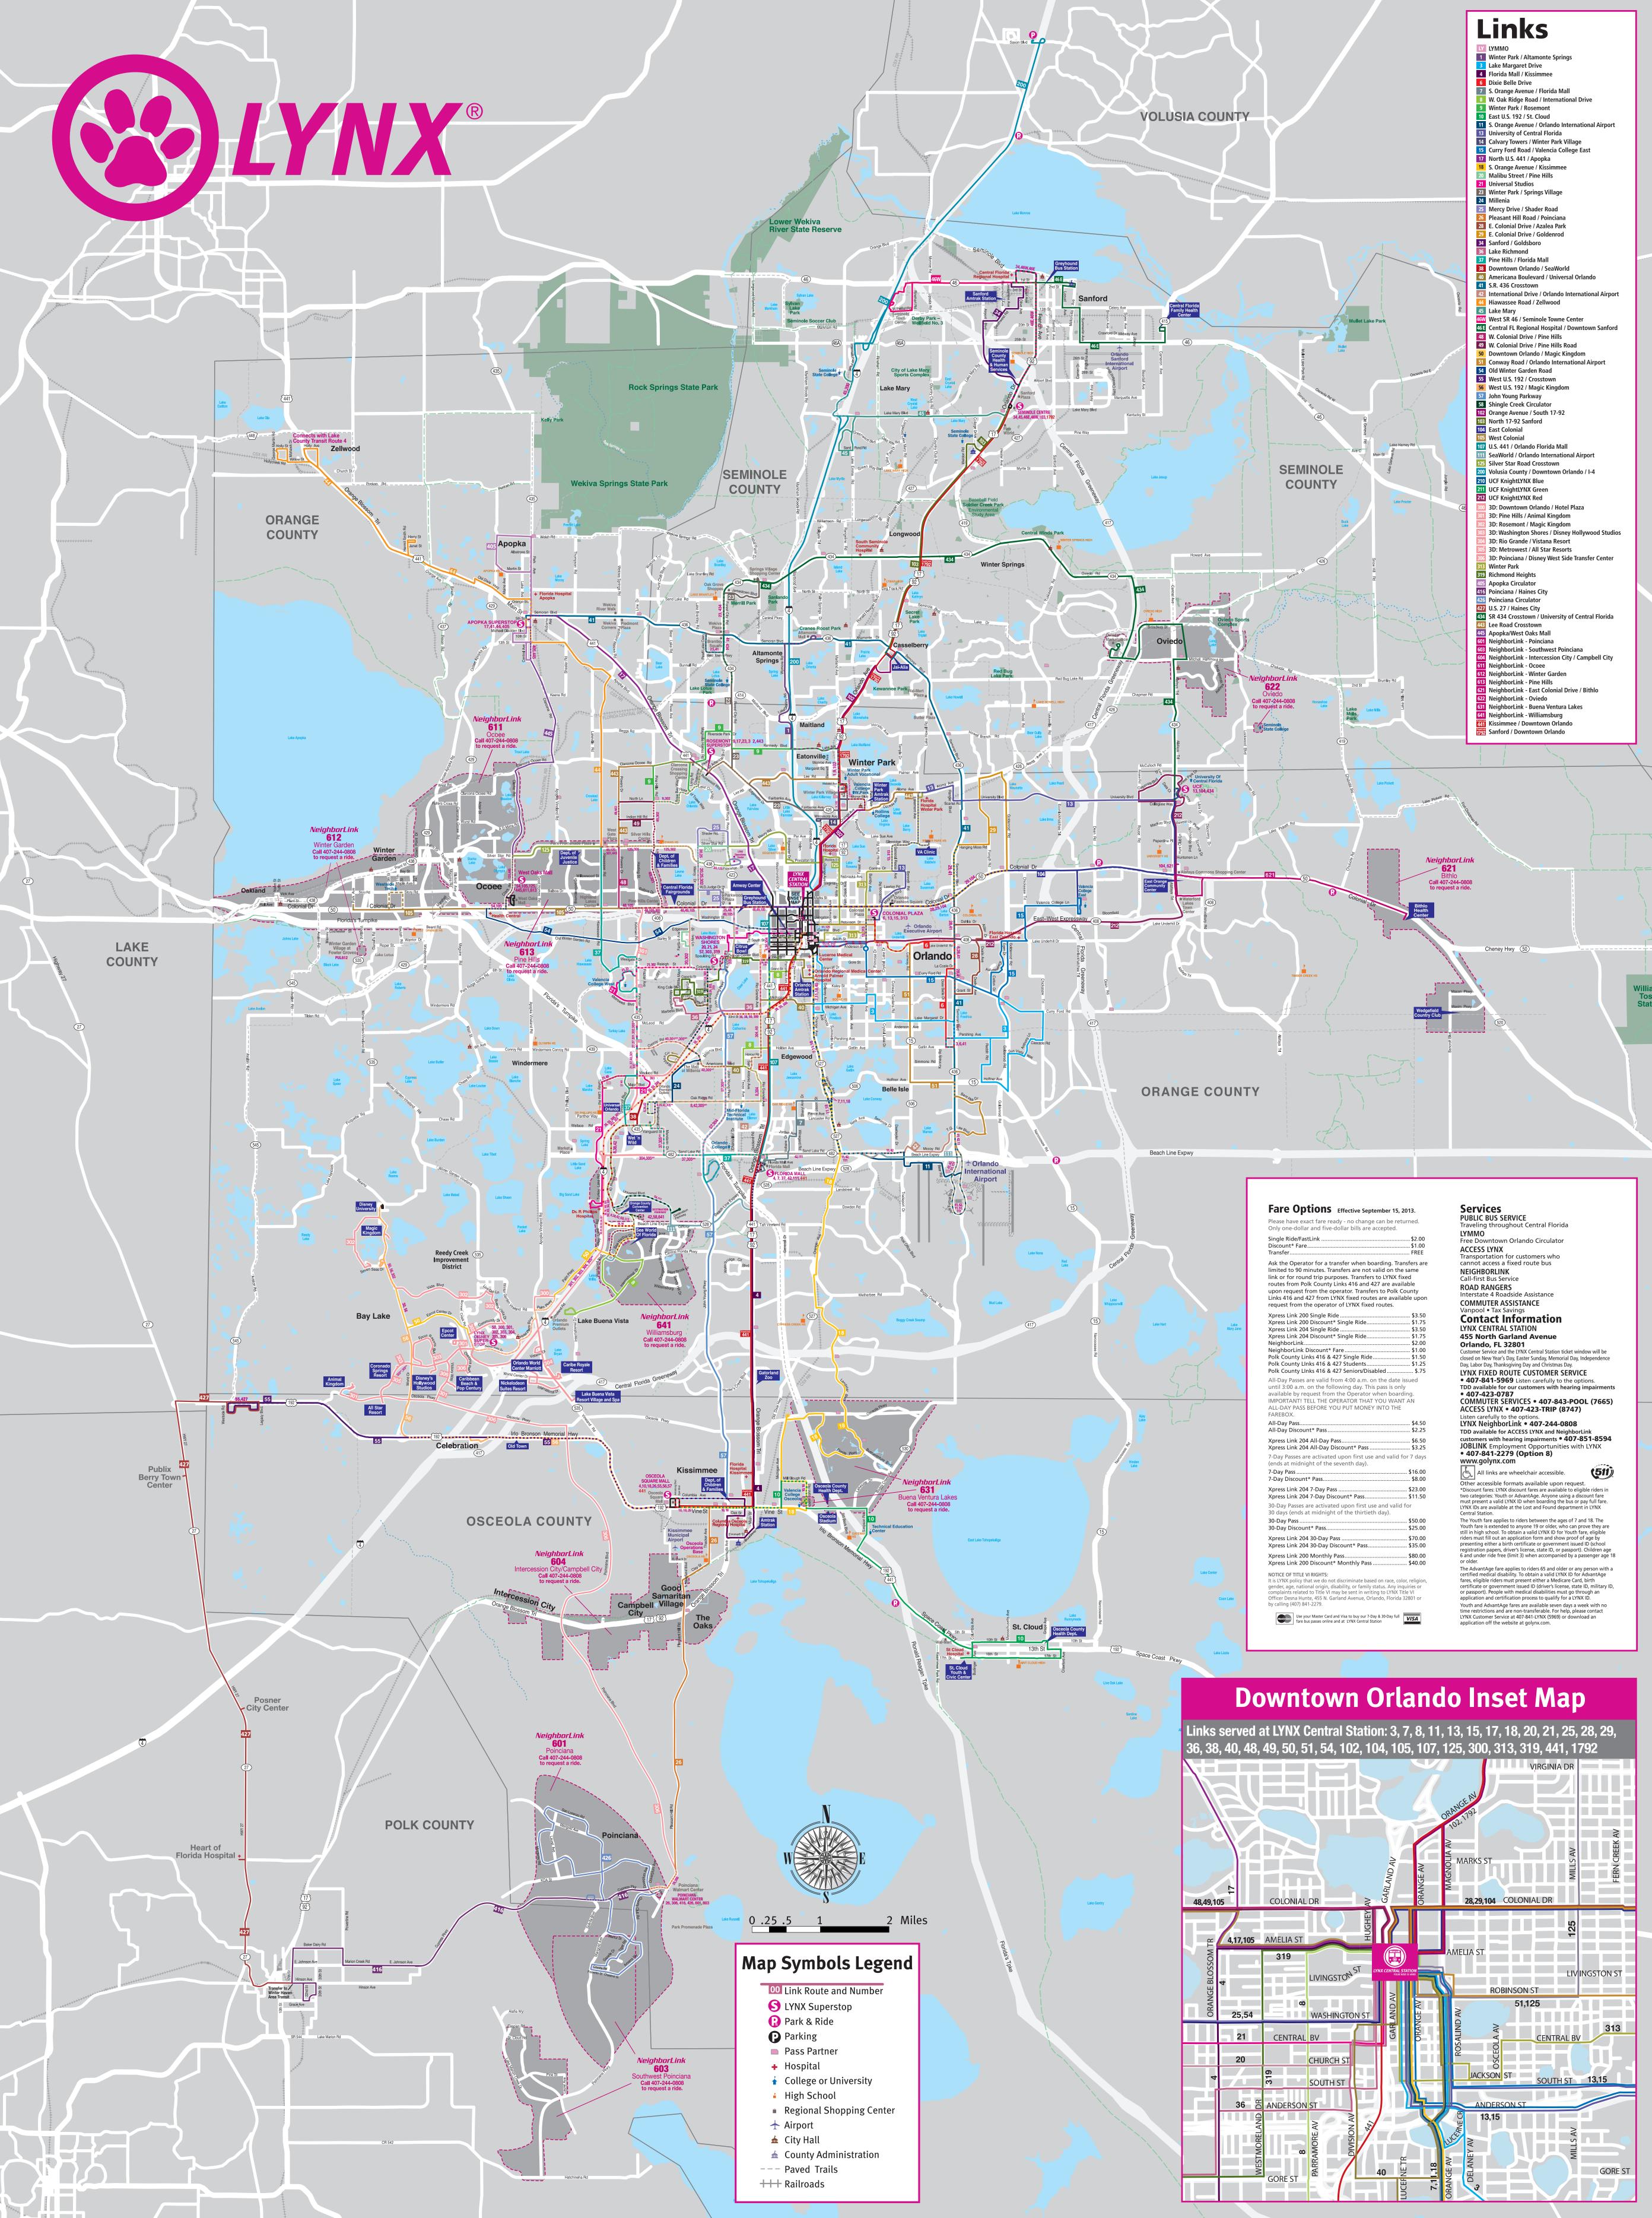

| X.                                                                                                                                                                                                                                                                       |                     | ACCESS LTNA • 407-42                                                                                                                                                                                                                                                                                |  |
|--------------------------------------------------------------------------------------------------------------------------------------------------------------------------------------------------------------------------------------------------------------------------|---------------------|-----------------------------------------------------------------------------------------------------------------------------------------------------------------------------------------------------------------------------------------------------------------------------------------------------|--|
| Pass<br>Discount* Pass                                                                                                                                                                                                                                                   |                     | Listen carefully to the option<br>LYNX NeighborLink • 4<br>TDD available for ACCESS LY                                                                                                                                                                                                              |  |
| .ink 204 All-Day Pass<br>.ink 204 All-Day Discount* Pass                                                                                                                                                                                                                 |                     | customers with hearing imp<br>JOBLINK Employment O                                                                                                                                                                                                                                                  |  |
| asses are activated upon first use and valid for<br>midnight of the seventh day).                                                                                                                                                                                        | <sup>-</sup> 7 days | • 407-841-2279 (Opti<br>www.golynx.com                                                                                                                                                                                                                                                              |  |
| ass<br>iscount* Pass                                                                                                                                                                                                                                                     |                     | All links are wheelcha<br>Other accessible formats ava<br>*Discount fares: LYNX discount far<br>two categories: Youth or AdvantA                                                                                                                                                                    |  |
| .ink 204 7-Day Pass<br>.ink 204 7-Day Discount* Pass                                                                                                                                                                                                                     |                     |                                                                                                                                                                                                                                                                                                     |  |
| Passes are activated upon first use and valid for (ends at midnight of the thirtieth day).                                                                                                                                                                               | or                  | must present a valid LYNX ID when<br>LYNX IDs are available at the Lost a<br>Central Station.                                                                                                                                                                                                       |  |
| Pass<br>Discount* Pass                                                                                                                                                                                                                                                   |                     | The Youth fare applies to riders be<br>Youth fare is extended to anyone '<br>still in high school. To obtain a vali<br>riders must fill out an application 1<br>presenting either a birth certificator<br>registration papers, driver's license<br>6 and under ride free (limit 3) whe<br>or older. |  |
| .ink 204 30-Day Pass<br>.ink 204 30-Day Discount* Pass                                                                                                                                                                                                                   |                     |                                                                                                                                                                                                                                                                                                     |  |
| ink 200 Monthly Pass<br>ink 200 Discount* Monthly Pass                                                                                                                                                                                                                   |                     |                                                                                                                                                                                                                                                                                                     |  |
| OF TITLE VI RIGHTS:<br>policy that we do not discriminate based on race, color,<br>ge, national origin, disability, or family status. Any inqui<br>ts related to Title VI may be sent in writing to LYNX Title<br>esna Hunte, 455 N. Garland Avenue, Orlando, Florida 32 | iries or<br>e VI    | The AdvantAge fare applies to ride<br>certified medical disability. To obte<br>fares, eligible riders must present e<br>certificate or government issued IC<br>or passport). People with medical a<br>application and certification proce                                                           |  |
| (407) 841-2279.<br>Use your Master Card and Visa to buy our 7-Day & 30-Day full<br>fare bus passes online and at LYNX Central Station                                                                                                                                    | VISA                | Youth and AdvantAge fares are av<br>time restrictions and are non-trans<br>LYNX Customer Service at 407-841-                                                                                                                                                                                        |  |